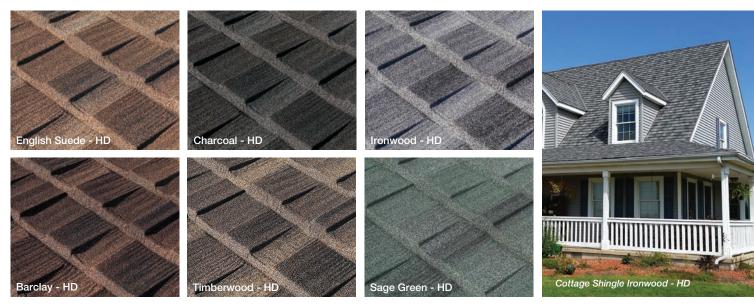

# **GRANITE-RIDGE** Shingle

Adds long-life and beauty to a low profile high wind resistant shingle that carries a class 4 impact rating against hail.

Check availability from your nearest Boral Steel Service Center.

COTTAGE Shingle | Unique offset, multi-grooved, deep weather side-lap that creates a classic cottage look.

Check availability from your nearest Boral Steel Service Center.