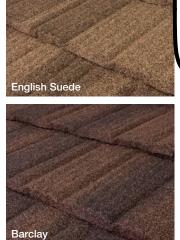

### BARREL-VAULT Tile

Resembles the authentic look of Spanish tile while increasing your home's value.

Barclay

Check availability from your nearest Boral Steel Service Center.

Barcelona

The printed colors shown in this brochure may vary from actual available tile colors. Always use actual product samples for color selection.