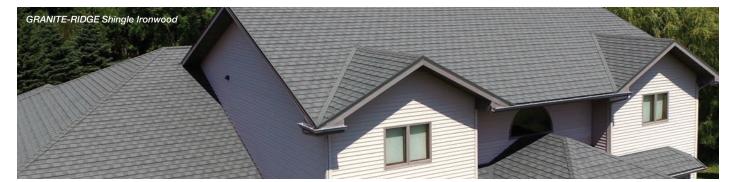

# **GRANITE-RIDGE** Shingle

Adds long-life and beauty to a low profile high wind resistant shingle that carries a class 4 impact rating against hail.

Check availability from your nearest Boral Steel Service Center.