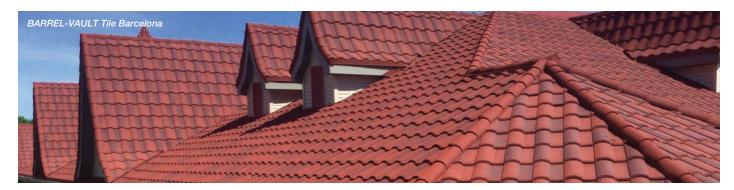

### BARREL-VAULT Tile

Resembles the authentic look of Spanish tile while increasing your home's value.

Barclay

Check availability from your nearest Boral Steel Service Center.

Barcelona